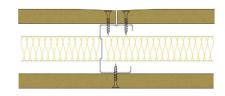

## 50-S-52(25) - SPEEDLINE System Data Sheet - Version V1 (24-10-23)

SPEEDLINE 50mm 'C' Stud Partition @600mm Ctrs, with Siniat GTEC 15mm Standard Board each side, 25mm APR