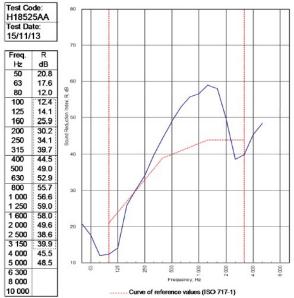

Chilt RF13271 - BRE Report P102396-1011C

Refer to Speedline Specification Clause

**82 mm.** (At Base Track, Excluding Finishes)

**Heavy** - Annexes A-F

40 R<sub>w</sub>dB, Date Tested or Assessed Against - 15/11/2013